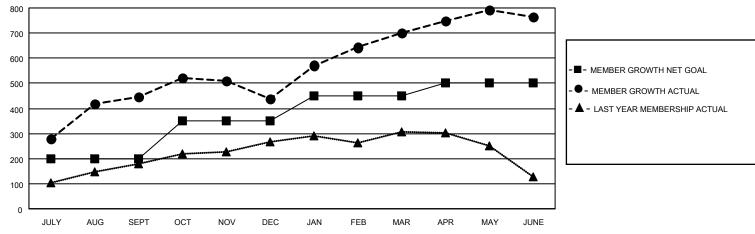

## LOCATION INDIA

District 3231A2

Results as of: 6/30/2022

| Clubs                 |               |           |               | Members               |                        |                         |                                                    |
|-----------------------|---------------|-----------|---------------|-----------------------|------------------------|-------------------------|----------------------------------------------------|
| RESULTS FOR 2021-2022 |               |           |               | RESULTS FOR 2021-2022 |                        |                         |                                                    |
| QUARTER               | NEW CLUB GOAL | NEW CLUBS | DROPPED CLUBS | QUARTER               | BER GROWTH NET<br>GOAL | MEMBER GROWTH<br>ACTUAL | DROPPED<br>MEMBERS ACTUAL<br>(including transfers) |
| JULY/AUG/SEPT         | 2             | 7         | 2             | JULY/AUG/SEPT         | 200                    | 550                     | 78                                                 |
| OCT/NOV/DEC           | 1             | 2         | 0             | OCT/NOV/DEC           | 150                    | 167                     | 158                                                |
| JAN/FEB/MAR           | 1             | 4         | 0             | JAN/FEB/MAR           | 100                    | 302                     | 31                                                 |
| APR/MAY/JUNE          | 1             | 7         | 3             | APR/MAY/JUNE          | 50                     | 536                     | 447                                                |