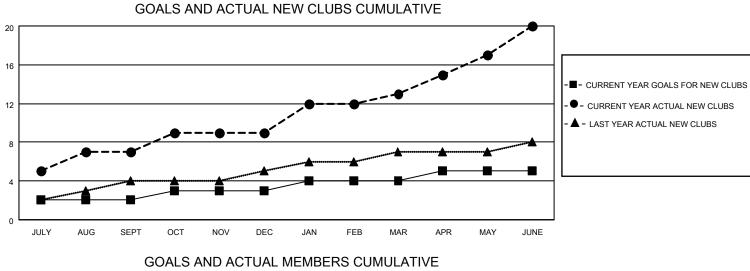

## LOCATION INDIA

District 3231A2

Results as of: 6/30/2022

| Clubs                 |               |           |               | Members               |                        |                         |                                                    |
|-----------------------|---------------|-----------|---------------|-----------------------|------------------------|-------------------------|----------------------------------------------------|
| RESULTS FOR 2021-2022 |               |           |               | RESULTS FOR 2021-2022 |                        |                         |                                                    |
| QUARTER               | NEW CLUB GOAL | NEW CLUBS | DROPPED CLUBS | QUARTER               | BER GROWTH NET<br>GOAL | MEMBER GROWTH<br>ACTUAL | DROPPED<br>MEMBERS ACTUAL<br>(including transfers) |
| JULY/AUG/SEPT         | 2             | 7         | 2             | JULY/AUG/SEPT         | 200                    | 550                     | 78                                                 |
| OCT/NOV/DEC           | 1             | 2         | 0             | OCT/NOV/DEC           | 150                    | 167                     | 158                                                |
| JAN/FEB/MAR           | 1             | 4         | 0             | JAN/FEB/MAR           | 100                    | 302                     | 31                                                 |
| APR/MAY/JUNE          | 1             | 7         | 3             | APR/MAY/JUNE          | 50                     | 536                     | 447                                                |